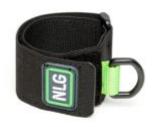

## **NLG Adjustable Wristband**

## Production Equipment Europe

The NLG Adjustable Wristband is the optimum wrist anchor point, with flexibility, full adjustability and ergonomic comfort. The NLG Adjustable Wristband is compatible with the NLG Quick Clip Tool Lanyards to make a compact tethering combination perfect for users who connect and disconnect tools frequently

- Compatible with NLG Quick Clip Tool Lanyards
- Non-conductive design
- Universal fit with Velcro fastening
- Flexible and ergonomic double elasticated webbing
- Suitable for use with hand tools and small power tools
- Useable as an anchor point on scaffolding up to 3kg
- Useable as a tether point on the wrist up to 1.5kg
- Dimensions: 38cm x 5cm
- Dynamic load tested
- CE marked