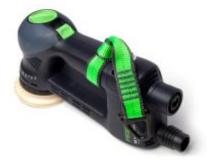

## **Production Equipment Europe**

The NLG Heavyweight Tether Choke is a strong tether point suitable for a broad range of tools up to 18kg. The Heavyweight Tether Choke features high strength webbing for security and an optimised ergonomic grip for use on handles

- Heavyweight tether point
- Suitable for tools with captive holes or handles
- Ideal for situations where a high degree of tool movement is necessary
- Optimised V Ring
- High strength webbing
- Heavy-duty contrast stitching
- Dimensions: 340mm x 25mm
- Max load: 18kg
- CE marked
- Dynamic load tested