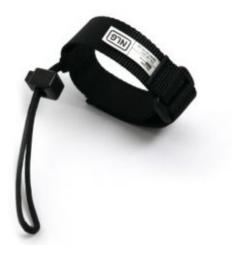

## **Production Equipment Europe**

The NLG Go Wrist Lanyard is a high-quality tool lanyard with soft touch webbing and reduced shock force that can be attached to the user's wrist. The Go Wrist Lanyard features a spring-loaded barrel lock that fits onto small hand tools with manufactured holes, and retrofitted tether points

- Short lanyard length reduces shock force from dropped tools
- Soft touch 25mm webbing
- Adjustable wrist strap: 14cm 21cm
- Max load: 3kg
- Lanyard length: 12cm
- Dynamic load tested
- CE marked
- ANSI/ISEA 121-2018 compliant