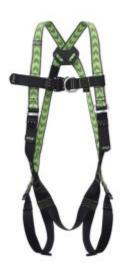

## **Kratos Safety 2 Point Body Harness**

## **Product Images**

## **Description**

The Kratos Safety 2 Point Body Harness features automatic buckles for convenience and has an ergonomic design for optimum comfort. The 2 Point Body Harness can be adapted for the each individual user, with adjustable shoulder and thigh straps

- 1 x chest attachment D-Ring and a Dorsal attachment D-Ring for fall arrest
- Automatic buckles on thigh straps and chest strap
- Shoulder and thigh-straps differentiated by dual colour scheme
- Sit-strap is ideally positioned to offer comfort when wearing for extended periods
- Can be used by a user with maximum weight of 140kg
- Size: Large
- Conforms to EN 361:2002