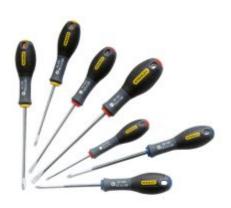

## **Production Equipment Europe**

The Stanley Fatmax Screwdriver Set are made from chrome vanadium steel, allowing high torque and reduces the risk of tip breakage. The Fatmax Screwdriver handles are moulded directly to the shaft, enhancing product life and durability

#### • Set includes:

2 x Parallel: 3.5mm x 75mm, 5.5mm x 125Mmm

1 x Flared: 6.5mm x 150mm

2 x Pozidriv: 1pt x 100mm, 2pt x 125mm

2 x Phillips: 1pt x 100mm, 2pt x 125mm

- Soft grip handle for increased grip
- Pinched waist allows for high speed rotation
- Colour coded top for easy identification