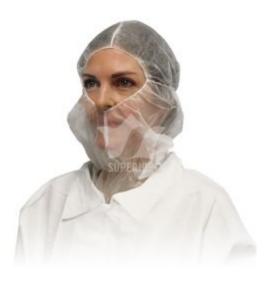

## **Description**

Manufactured from 100% spunbond polypropylene, the Balaclava Head and Shoulder Cover is lightweight and breathable, and features a small elasticated front opening for maximum face coverage. Designed with latex-free elastics, the Head and Shoulder Cover easily tucks inside a coverall or lab coat, ensuring the skin on the neck, shoulders and upper body is not exposed

- Breathable and low-linting material
- Lightweight and disposable
- Constructed from non-woven 100% polypropylene spunbond fabric
- Small elasticated front opening for maximum coverage
- Elasticated strap
- 4-part construction for maximum freedom of movement
- Covers shoulders and upper body to ensure skin is not exposed at neck area
- Colour: White
- Size: One size fits all