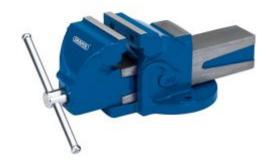

## Description

**Production Equipment Europe** Superior Service – Single Source

The Draper Tools Cast Iron Engineers Bench Vice 100MM is a heavy-duty and durable bench vice. The Draper Tools Cast Iron Engineers Bench Vice ensures objects stay in place with its carbon steel interchangeable jaws

- Durable cast iron body
- Steel screw and handle
- Hardened carbon steel interchangeable jaws
- 100MM

**Production Equipment Europe** Superior Service – Single Source Riverside Commercial Estate, Galway. H91 X4DK, Ireland. T: +353 91 745 100 E: sales@productionequipment.com W: www.productionequipment.com