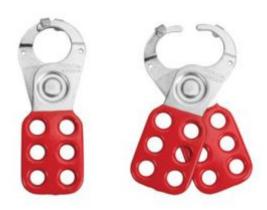

## **Description**

The Master Lock Heavy Duty Steel Lockout Hasps keeps equipment inoperative while repairs or adjustments are actioned. Up to six safety padlocks can be attached to the Heavy Duty Lockout Hasp ensuring that control cannot be turned on until the last safety padlock is removed

- Heavy duty lockout hasp
- Pry proof
- Steel jaw with vinyl coated handle
- Keeps equipment inoperative while repairs or adjustments are actioned
- Up to six safety padlocks can be attached control cannot be turned on until last safety padlock is removed ensuring optimum levels of safety
- Dimensions: 1-3/4" x 4-1/2"
- Inside jaw diameter: 1"
- Accepts shackle diameter up to 9/32"
- Colour: red
- Weight: 0.06KG