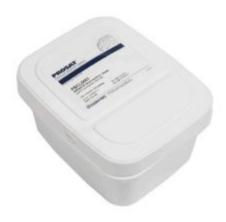

## **Description**

The Contec Prosat Gowning Room Wipes are made using cellulose polyester non-woven fabric that is both strong and lightweight. These Contec Prosat Wipes are packaged in refill packs and a dispensing tub to keep the wipes clean and saturated

- Very low in extractable residue
- Convenient dispensing tub
- Size 5" X 8"
- Ideal for glove wipe down during gowning procedures
- Saturated with 6% isopropyl alcohol and 94% deionized water
- Material: cellulose polyester non-woven fabric
- Folded wipe for easy pick up
- 225 wipes per pack