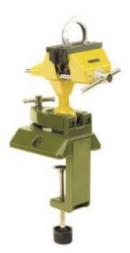

## **Production Equipment Europe**

- Clamp or screw to workbench up to 60mm
  Commentation
  Commentation
- Zinc die-casting with ball and socket: rotates in all directions (even downwards)
- 75mm jaws with protective covers (for delicate workpieces)
- Jaws also have vertical and horizontal V-slots for clamping round workpieces
- Max. clamping width 70mm