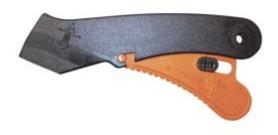

## **Description**

The CHARTRON Retractable Safety Knife is a lightweight, ergonomic safety knife that facilitates the safe opening of cardboard and packaging. The depth of the cut can be adjusted, making the CHARTRON Knife a versatile and functional choice

- Blade can be locked due to grey safety lock
- Easy blade change
- Ergonomic handle for enhanced comfort and grip
- High cutting accuracy
- Retractable blade with stainless steel spring
- Adjustable blade exit
- Trigger fixing pin
- Dimensions: 160MM x 88MM x 12MM
- Blade exit: 14.5MM
- Supplied with 1 x 152A.6 blade
- Compatible with 152.6, 153.6, 652.6.2, 652A.6.2, 653.6.1, 852A.7 AF and 853.7 AF