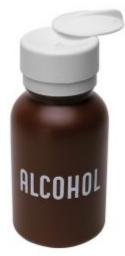

## Description

Superior Service – Single Source

The Menda HDPE Alcohol Bottle with Touch pump is suitable for many solvents. The easy to fill HDPE Alcohol Bottle with its convenient swing lid reduces odours and maintains purity

- High density polyethylene suitable for many solvents
- Lasting-touch lid
- Wide opening easy to fill
- Convenient swing lid
- Reduces odours and maintains purity
- Available plain or with the word alcohol imprinted
- Protects light and plastic sensitive fluids