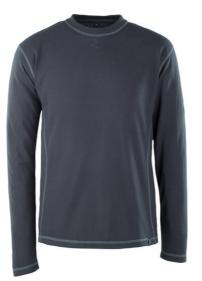

### ) ( MODERN FIT

- Great protection with anti-static and flame-retardant properties.
- Modern, close fit with great freedom of movement.
- Long life, with flame retardant thread used in seams.
- Ribbed neck
- Extra padding over the seam at the neck so the seam does not cause irritation.

## **Technical info**

Modern fit. Anti-static and flame retardant. Sewn with flame retardant thread. Round neck Rib at neck Neckband. Contrast stitching.

# 50119-927 T-shirt, long-sleeved

Premium - multi-protective - Modern fit MASCOT® MULTISAFE

 $60\%\,modacrylic/39\%\,cotton/1\%\,carbon\,fibre\,220\,g/m^2$ 

Pique fabric.Shrinkage max. 5%.

Industrial care category C2