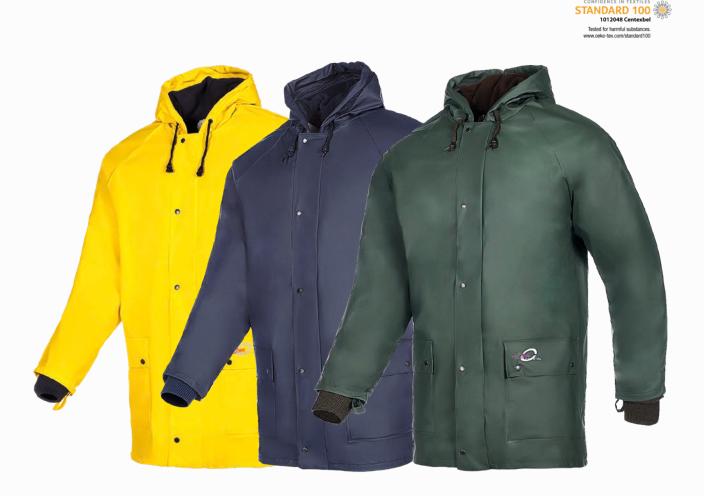

# Winter rain jacket with detachable lining

On the coldest of winter days you will continue to be protected against harsh weather conditions thanks to the Dover winter rain parka. This rain parka with fixed hood and two patched pockets with flaps and press stud closures is made of Flexothane<sup>®</sup>, which means that it is 100% waterproof and windproof. This light and comfortable jacket features a removable lining, with fleece in the body and the hood for warmth.

#### **Exterior**:

- » Fixed hood
- » Zip closure under flap with press studs
- » 2 patched pockets with flap closed by press studs
- » Raglan sleeves
- » Back length 85 cm (L)

#### **Detachable lining:**

- » Detachable lining: fleece in body and hood + quilted sleeves
- Knitted wind cuffs at end of sleeves
- » Not to be worn separately
- » 1 inside pocket

#### Colour:

- » A41 Green Khaki
- B90 Navy Blue
- » Y58 Yellow