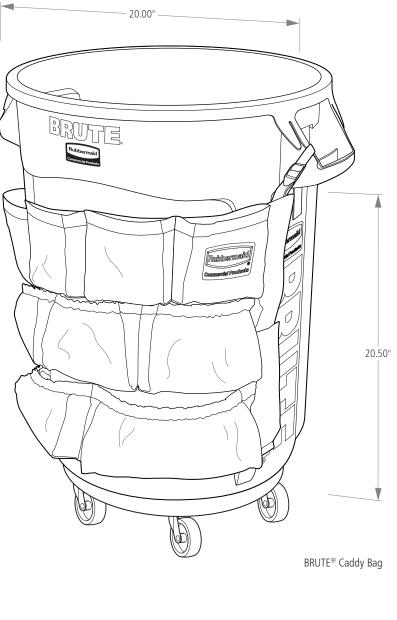

## **BRUTE® CADDIES**

| SKU #       | DESCRIPTION                       | COLOR  | FITS             | LENGTH | WIDTH | HEIGHT | DIAMETER | PACK SIZE |
|-------------|-----------------------------------|--------|------------------|--------|-------|--------|----------|-----------|
|             |                                   |        |                  | IN     | IN    | IN     | IN       |           |
| FG264200YEL | BRUTE® CADDY BAG                  | YELLOW | 32 AND 44 GALLON | -      | -     | 20.50  | 20.00    | 6         |
| 1867533     | <b>EXECUTIVE</b> BRUTE® CADDY BAG | BLACK  | 32 AND 44 GALLON | -      | -     | 20.50  | 20.00    | 6         |
| FG9W8700YEL | BRUTE® RIM CADDY                  | YELLOW | 44 GALLON        | 32.50  | 26.50 | 6.75   | -        | 1         |