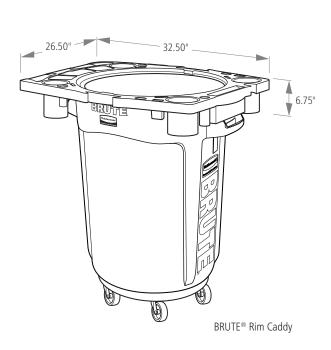

## **BRUTE® CADDIES**

| SKU #       | DESCRIPTION                       | COLOR  | FITS             | LENGTH | WIDTH | HEIGHT | DIAMETER | PACK SIZE |
|-------------|-----------------------------------|--------|------------------|--------|-------|--------|----------|-----------|
|             |                                   |        |                  | IN     | IN    | IN     | IN       |           |
| FG264200YEL | BRUTE® CADDY BAG                  | YELLOW | 32 AND 44 GALLON | -      | -     | 20.50  | 20.00    | 6         |
| 1867533     | <b>EXECUTIVE</b> BRUTE® CADDY BAG | BLACK  | 32 AND 44 GALLON | -      | -     | 20.50  | 20.00    | 6         |
| FG9W8700YEL | BRUTE® RIM CADDY                  | YELLOW | 44 GALLON        | 32.50  | 26.50 | 6.75   | -        | 1         |