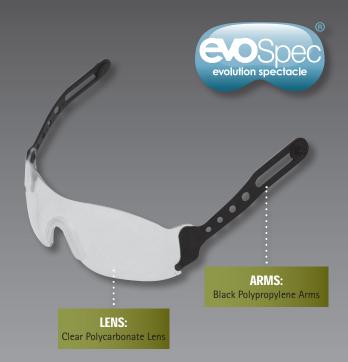

# **DIMENSIONS & SPECIFICATIONS OF SPECTACLE**

Weight: 24.9g (Approx.)

**UV** Filtering

Anti-Fog

Anti-Scratch

### SPECTACLE FEATURES

Retracts neatly and securely into helmet when not in use

Stylish Design

6 Base Curve lens offers optimum coverage for all users

Low profile Bi-Polymer Nose Clip for improved comfort and security