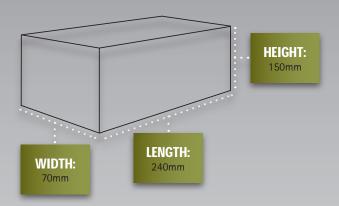

# EVOSPEC® HELMET MOUNTED EYESHIELD WITH CLEAR LENS

**TECHNICAL SPECIFICATION** 

**HEAD PROTECTION** 

**ACCESSORIES** 

#### PRODUCT CODE: ANTO10-200-000

EASY ASSEMBLY KIT FOR THOSE WISHING TO ADD RETRACTABLE EYESHIELDS TO THEIR EXISTING EVOLITE®

# **INSTRUCTIONS FOR USE**

In use ensure that the safety spectacles fit comfortably and securely on the head

Ensure that the safety spectacles are in place, before entering hazard area

# **DIMENSIONS & SPECIFICATIONS OF SPECTACLE**

Weight: 24.9g (Approx.)

**UV** Filtering

Anti-Fog

Anti-Scratch

#### DIMENSIONS OF OUTER PACKAGING

Quantity: 10

Weight: 300g (Approx.)



### **CLEANING & MAINTENANCE**

The safety spectacles may be cleaned with soap and warm water and dried with a soft cloth

Do not clean with chemical or abrasive cleaners

The helmet and spectacles should be stored out of direct sunlight away from chemicals and extremes of temperature

### CONFORMITY

Clear: EN166.1.FT N 2-1.2

Smoke: EN166.1.FT N 5-2.5







### SPECTACLE FEATURES

Retracts neatly and securely into helmet when not in use

Stylish Design

6 Base Curve lens offers optimum coverage for all users

Low profile Bi-Polymer Nose Clip for improved comfort and security

Factory Fit and/or User Replaceable

### **LIMITATIONS OF USE**

Protection will only be offered if the safety spectacles are fitted correctly

If the safety spectacles become scratched or damaged they should be