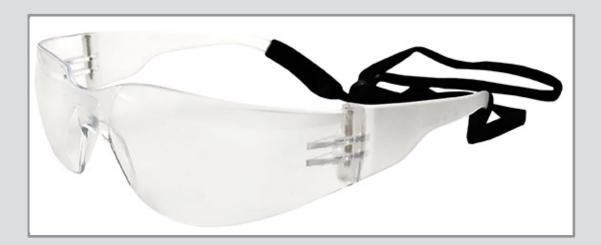

## **Neptune Safety Glasses Clear with Cord**

## **Specification Sheet**

This safety spectacle features a simple but functional design with lightweight and flexible arms. The one-piece lens and moulded nose-bridge optimises user comfort. Neck cord comes attached as standard.

## **FEATURES**

- CE certified
- Neck cord as standard
- Anti-scratch coating
- Flexible arms
- Lightweight
- Packaging: 12 pcs/box

25 boxes/carton

| Part No. | Description                            | Lens  | Unit |
|----------|----------------------------------------|-------|------|
| PSF3143C | Neptune safety glasses clear with cord | Clear | Each |