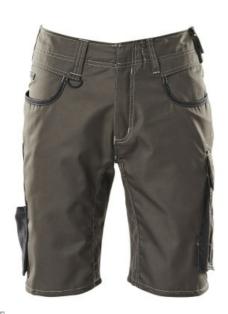

- Light material suited to warm surroundings.
- Durable triple stitched seams on leg and crotch extend product life.
- Low waist with form-cut waistband ensures comfort and freedom of movement.
- Special design of the front pocket that allows easy access to the pocket content.
- Slanted, spacious thigh pockets with easily accessible phone pocket.
- Reinforced back pockets and ruler pocket.

### Technical info

Two-toned. Light fabric. Triple stitched seams at leg and crotch. Low waist and form cut waist band. Belt loops. D-ring. Fly with zip. Tool strap at waist. Spacious front pockets with CORDURA® reinforcements - one with an inner easily accessible phone pocket. Back pockets with reinforcement. Adjustable hammer loop. Thigh pocket with phone pocket and flap with hidden press studs. CORDURA® fabric reinforced ruler pocket. Pen pocket. An extra layer of fabric has been used to reinforce the back of this product, where the back pocket, thigh pocket and ruler pocket is attached.

# 18349-230 Shorts

two-toned - extra lightweight MASCOT® UNIQUE

C42

C52

C43

C54

C44

C56