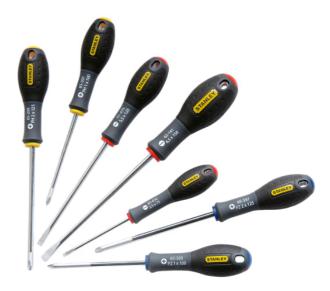

## STANLEY® (STA065438) FatMax® Screwdriver Set, 7 Piece

The Stanley STA 0-65-438 FatMax Screwdriver 7 piece set includes: 2 x Parallel: 3.5 x 75mm and 5.5 x 125mm 1 x Flared: 6.5 x 150mm 2 x Pozidriv: PZ1 x 100mm and PZ2 x 125mm 2 x Phillips: PH1 x 100mm and PH2 x 125mm The Stanley FatMax Screwdriver sets have a chrome vanadium steel bar which allows high torque and reduces the risk of tip breakage. The handles are moulded directly to the shaft for a virtually unbreakable bond - giving long life and durability. The screwdrivers have a pinched 'waist' design which allows for high speed screw rotation and a hooking hole for easy and practical storage. The soft-grip handle gives a perfect combination of great grip and reduced fatigue in use and is colour coded for easy identification of the right tip type for the application. The smooth domed end offers fast, comfortable spinning action and the large diameter handle offers higher torque when driving wood screws.