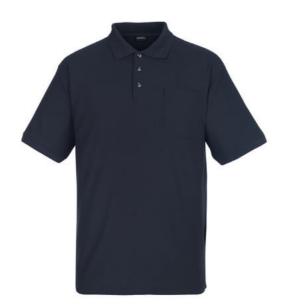

# 00783-260 Polo Shirt with chest pocket

Premium - classic fit

MASCOT® CROSSOVER

XS S Μ XL2XL 3XL 4XL

60% cotton/40% polyester 180 g/m<sup>2</sup>

Pique fabric. Shrinkage max. 5%.

Industrial care category C2

- Ribbed collar.
- · Buttoned placket.
- Ribbed cuffs.
- · Chest pocket.

## **Technical info**

Ribbed collar and cuffs. Buttoned placket. Chest pocket. Neckband.