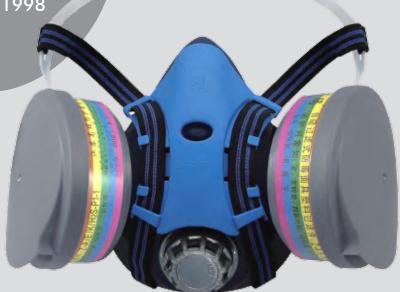

## HALF MASK & P3 R FILTER CARTRIDGE

## **FEATURES**

- Main body is made from high quality silicon that is light and durable
- Flexible silicon ensures a snug fit and good seal
- Screw-in filter connections
- Adjustable elastic straps for secure fit
- Twin filter design reduces inhalation resistance
- CE certified, meets EN 140:1998
- P3 Filter CE certified, meets EN 143:2007

P3 R Filter

Filters sold separately

| Part No. | Description           | Unit   |
|----------|-----------------------|--------|
| PSF3710  | Half Mask Medium      | Single |
| PSF3712  | Half Mask Large       | Single |
| PSF3714  | P3 R Filter Cartridge | Single |