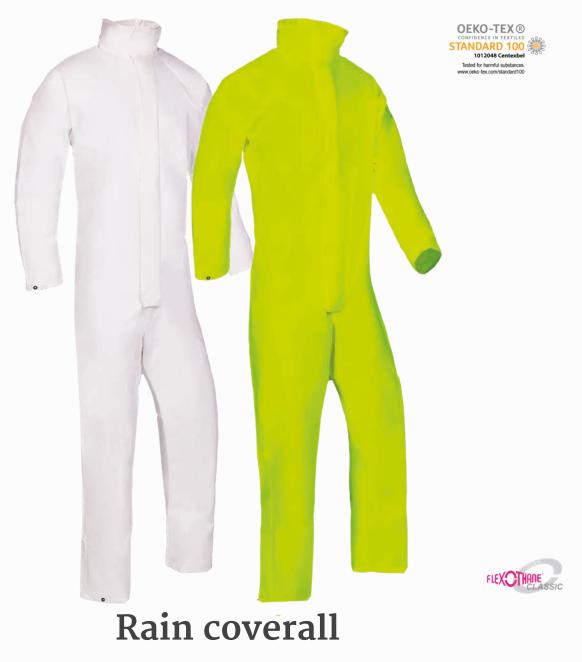

### 4964A2F01

High visibility and perfect wind and water resistance, that's what the Montreal fluorescent rain coverall offers you. This smooth coverall with standing collar in which the hood is stored, protects you also against liquid chemicals. This durable and low-noise coverall with zipper under flap and press studs has knitted wind cuffs in the sleeves, elastic narrowing in the back and sleeve and ankle narrowing with press studs.

## Rain coverall

#### Montreal (HV) - 4964A2F01

#### Exterior:

- » Straight collar
- » Foldaway hood in collar
- » Zip closure under double flap with press studs
- » Sleeve and ankle narrowing by press studs
- » Elasticated waist in the back

#### Colour:

- » FY1 Hi-Vis Yellow
- » W02 White

#### Interior:

» Elasticated wind cuffs in sleeves