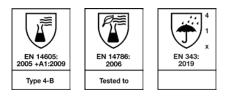

#### European Standards: (based upon size L)

- » EN 14605 : 2005 + A1 : 2009 Type 4-B
- » Tested to EN 14786 : 2006
- » EN 343 : 2019 / Class 4-1-X
- » EN ISO 13688 : 2013