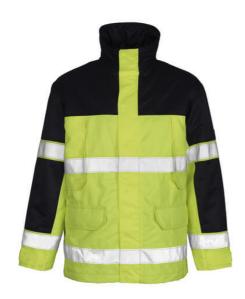

# 00930-880 Parka Jacket

detachable quilted lining - waterproof - MASCOTEX® MASCOT® SAFE IMAGE

| XS | S | M | L | XL | 2XL | 3XL | 4XL |
|----|---|---|---|----|-----|-----|-----|
|----|---|---|---|----|-----|-----|-----|

- Breathable, wind and waterproof MASCOTEX® with taped seams.
- Quilted lining can be zipped out.
- Fastening with two way zip, double storm flap and hidden press studs.
- Protected zipped pocket under storm flap makes it easy to access contents without opening the jacket.
- Press studs to attach a hood if required.

#### Technical info

Fluorescent and with reflective tapes. Two-toned. Breathable, wind and waterproof. Taped seams. Quilt lining can zip out. Fastening with two way zip, double storm flap and hidden press studs. Zipped pocket under storm flap. Chest pockets with zip. D-ring. Front pockets with flap and hidden press studs. Rib (hidden in storm flap) at cuffs. Adjustable elastic drawstring at waist.