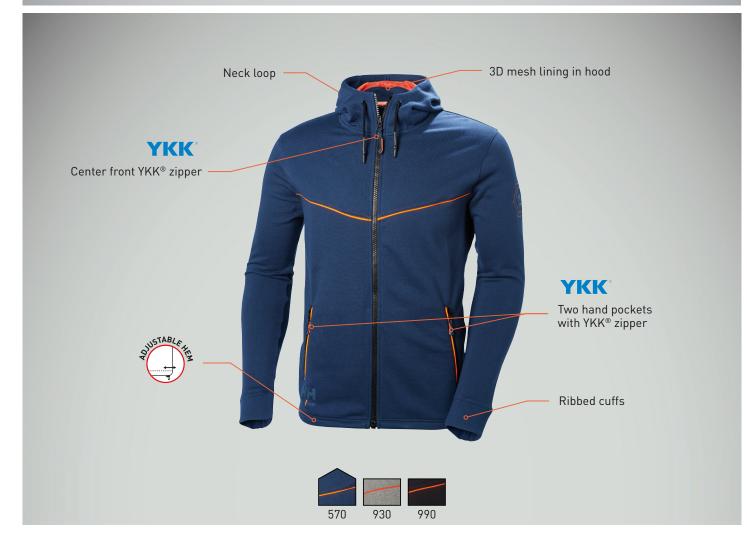

## **CHELSEA EVOLUTION HOODIE** 79197

The Chelsea Evo hood delivers both. Aggressive cut lines, powerful YKK® zippers and a colorful mesh-lined hood that matches perfectly with the extraordinary design of our Chelsea Evo pants.

## YKK<sup>®</sup>

COLORS: 570 DEEP STEEL CARRY OVER: 930 GREY MELANGE, 990 BLACK FABRIC: 80% COTTON, 20% POLYESTER

SIZES: S-3XL

- 80% Cotton, 20% Polyester 320 g/m<sup>2</sup>
  3D mesh lining in hood
- Bottom hem elastic adjustment • Center front YKK® zipper
- Fixed hood with draw cord adjustments
- Regular fit
- Ribbed cuffs
  Two hand pockets with YKK<sup>®</sup> zipper
- Neck loop