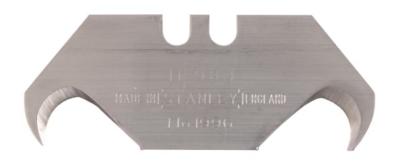

## STANLEY® (STA011983) 1996B Hooked Knife Blades (Pack 5)

Reversible sharpened double hook with point for penetrating and cutting sheet material, in particular floor covering and plastic sheeting as used in the packaging industry. 1996B Pack of 5

**Type** Hooked Pack Qty. 5 **Blade Material** 

\_