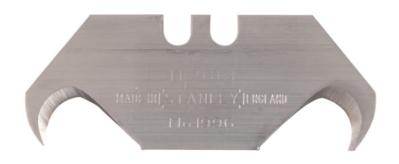

## STANLEY® (STA111983) 1996B Hooked Knife Blades (Pack 100)

Reversible sharpened double hook with point for penetrating and cutting sheet material, in particular floor covering and plastic sheeting as used in the packaging industry. 1996B Qty. Box 100

**Type** Hooked **Pack Qty.** 100

**Blade Material** 

\_